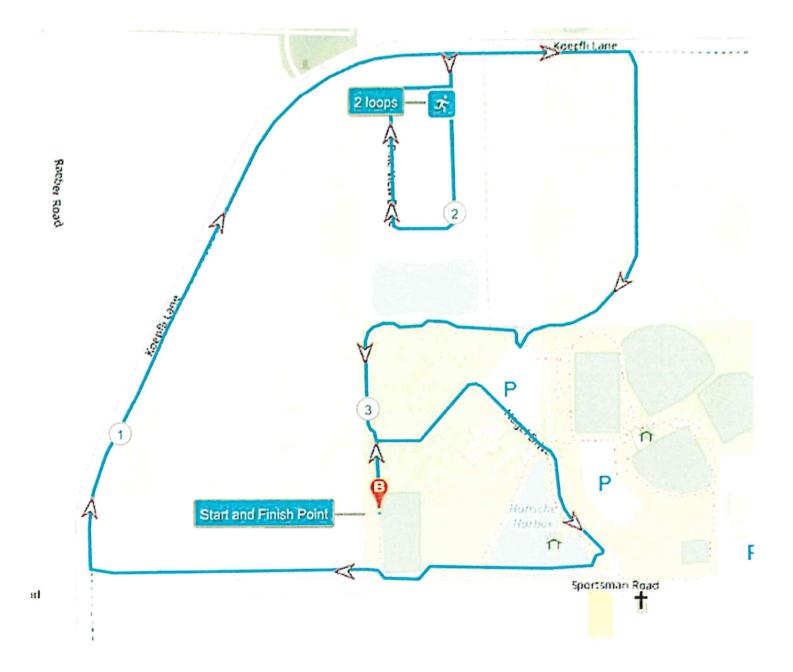

Runners cross Poplar Street at Lindenthal.

ROUTE LENGTH 3.007 miles

START LAT: 38.740663, LNG: -89.695223

NOTES

Requires one (1) officer at Frank Watson Parkway and Sportsman Rd.

Two (2) road crossings.

Parking at the Park-n-Ride at Highway 40 and Frank Watson Parkway.

Start and Finish at the same point.

Two (2) volunteers at race points are idea; one (1) required.

Can make this a full 5K by moving the start and finish east along the path toward Commerce.

Negatives: Enters Pine View Subdivision

Crosses Frank Watson Parkway and Sportsman Road two (2) times.

Out and back route may cause runners to move to the roadway.

| ORDIN | ANCE #: |  |
|-------|---------|--|
|       |         |  |