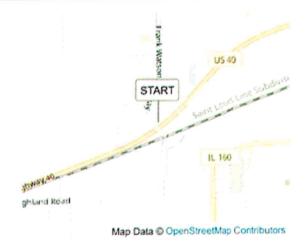

LAT: 38.740653, LNG: -89.695209

#### NOTES

Requires one (1) officer at Frank Watson Parkway and Sportsman Road.

Three (3) road crossings.

Park at the Park-n-Ride at Frank Watson and Highway 40.

Four (4) – Five (5) volunteers at turn points are ideal (not required)