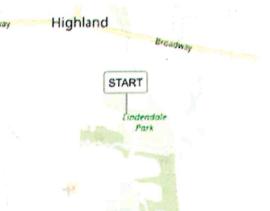

#### ROUTE INFORMATION

ROUTE LENGTH

3.111 miles

START

LAT: 38.732335, LNG: -89.666843

Map Data OpenStreetMap Contributors

#### NOTES

Requires 2 officers: (1) Lindenthal Ave. at Poplar Street.

(1) VFW Rd. at Poplar Street.

Requires 2 volunteers: (1) Faith Dr. at Poplar Street

(1) Poplar Street at 19th Street.

6 – 7 volunteers ideal (includes required number)

Parking at primary school or Lindendale Park.

Runner's lane along Poplar (Faith Dr. – 19<sup>th</sup>) recommended.

Negatives: Multiple road crossings (all roadways remain open)

Running on Poplar Street.