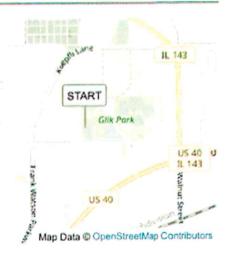

#### ROUTE INFORMATION

ROUTE LENGTH

3.111 miles

START

LAT: 38.732335, LNG: -89.666843

Map Data OpenStreetMap Contributors

#### NOTES

Requires 2 officers: (1) Lindenthal Ave. at Poplar Street.

(1) VFW Rd. at Poplar Street.

Requires 2 volunteers: (1) Faith Dr. at Poplar Street

(1) Poplar Street at 19th Street.

6 – 7 volunteers ideal (includes required number)

Parking at primary school or Lindendale Park.

Runner's lane along Poplar (Faith Dr. – 19<sup>th</sup>) recommended.

Negatives: Multiple road crossings (all roadways remain open)

Running on Poplar Street.