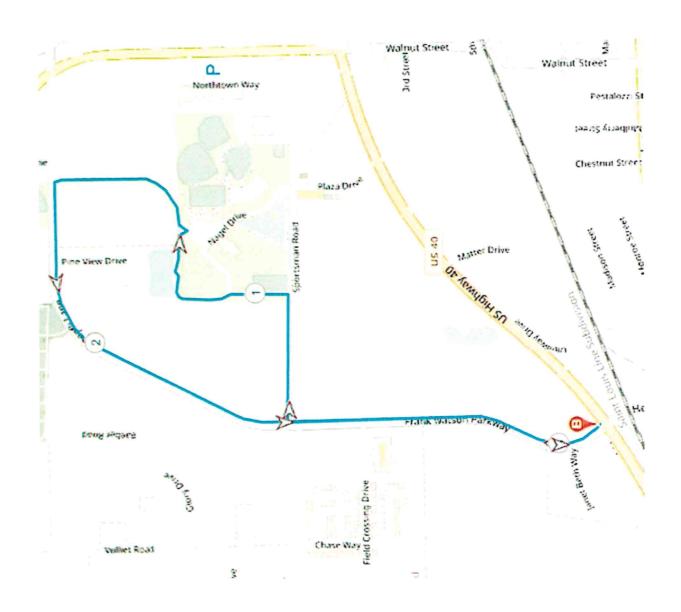

Start and Finish at the same point.

Requires opening of the gate north of the Recreation Center.

Negative features: Crosses Frank Watson Parkway at Sportsman Road 2 times. Mile 1 - 1.3 may be flooded.

ROUTE LENGTH

3.100 miles

START

LAT: 38.750678, LNG: -89.690261

#### NOTES

Requires no officer presence.

Requires no road closures.

Parks and Recreation paved lot or the Hunsche gravel lot is used for parking.

Six (6) – Seven (7) volunteers at turn points are ideal (1 required)

Start and Finish at the same point.

Requires opening of the gate north of the Recreation Center.

Negative features: The last .3 miles may have standing water if it has rained. This route requires two loops through the Pine View subdivision.