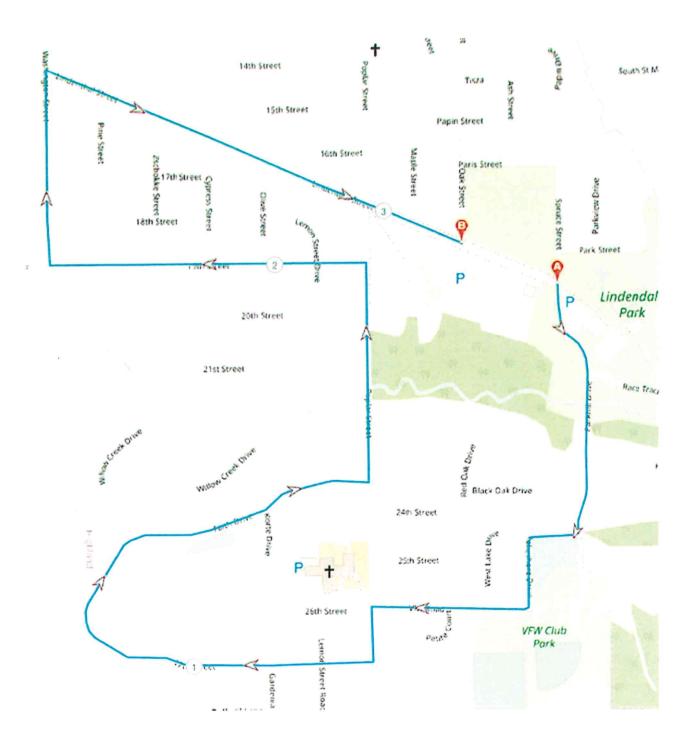

**St. Jacob Police Department**: St. Jacob is a part-time police department. In the event of a special event, they adjust the hours of their part-time staff to cover the event.

ROUTE LENGTH

3.101 miles

START

#### NOTES

Requires one (1) officer at Frank Watson Parkway and Sportsman Road.

Three (3) road crossings.

Park at the Park-n-Ride at Frank Watson and Highway 40.

Four (4) – Five (5) volunteers at turn points are ideal (not required)

Start and Finish at the same point.

Requires opening of the gate north of the Recreation Center.

Negative features: Crosses Frank Watson Parkway at Sportsman Road 2 times. Mile 1 - 1.3 may be flooded.

ROUTE LENGTH