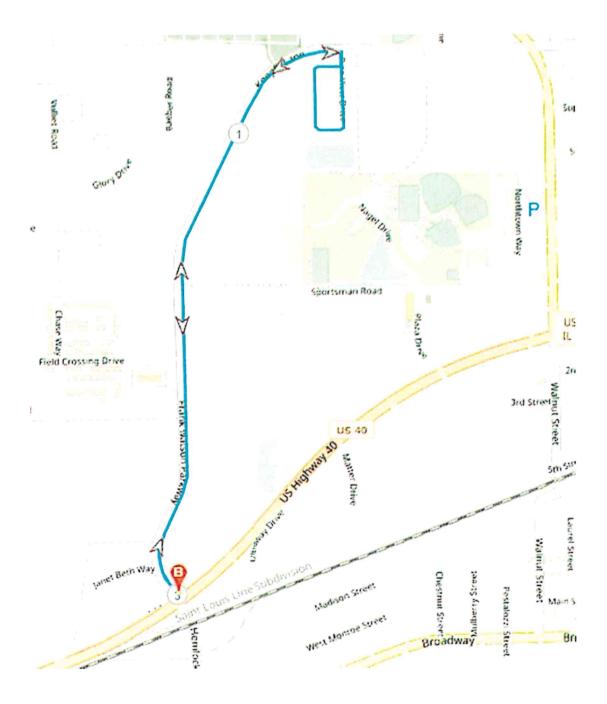

3.100 miles

START

LAT: 38.750678, LNG: -89.690261

#### NOTES

Requires no officer presence.

Requires no road closures.

Parks and Recreation paved lot or the Hunsche gravel lot is used for parking.

Six (6) – Seven (7) volunteers at turn points are ideal (1 required)

Start and Finish at the same point.

Requires opening of the gate north of the Recreation Center.

Negative features: The last .3 miles may have standing water if it has rained. This route requires two loops through the Pine View subdivision.