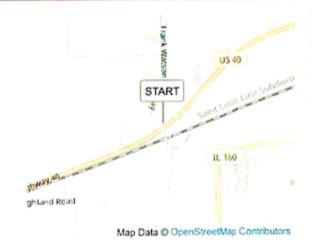

**St. Jacob Police Department**: St. Jacob is a part-time police department. In the event of a special event, they adjust the hours of their part-time staff to cover the event.

ROUTE LENGTH

3.101 miles

START

LAT: 38.740653, LNG: -89.695209

#### NOTES

Requires one (1) officer at Frank Watson Parkway and Sportsman Road.

Three (3) road crossings.

Park at the Park-n-Ride at Frank Watson and Highway 40.

Four (4) – Five (5) volunteers at turn points are ideal (not required)